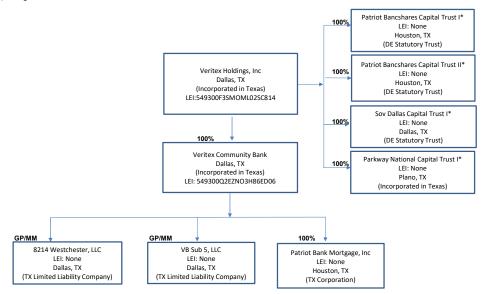

Report items 2(a): Organization Chart

<sup>\*</sup> Outside investors own trust-preferred securities GP/MM - General partner/Managing member